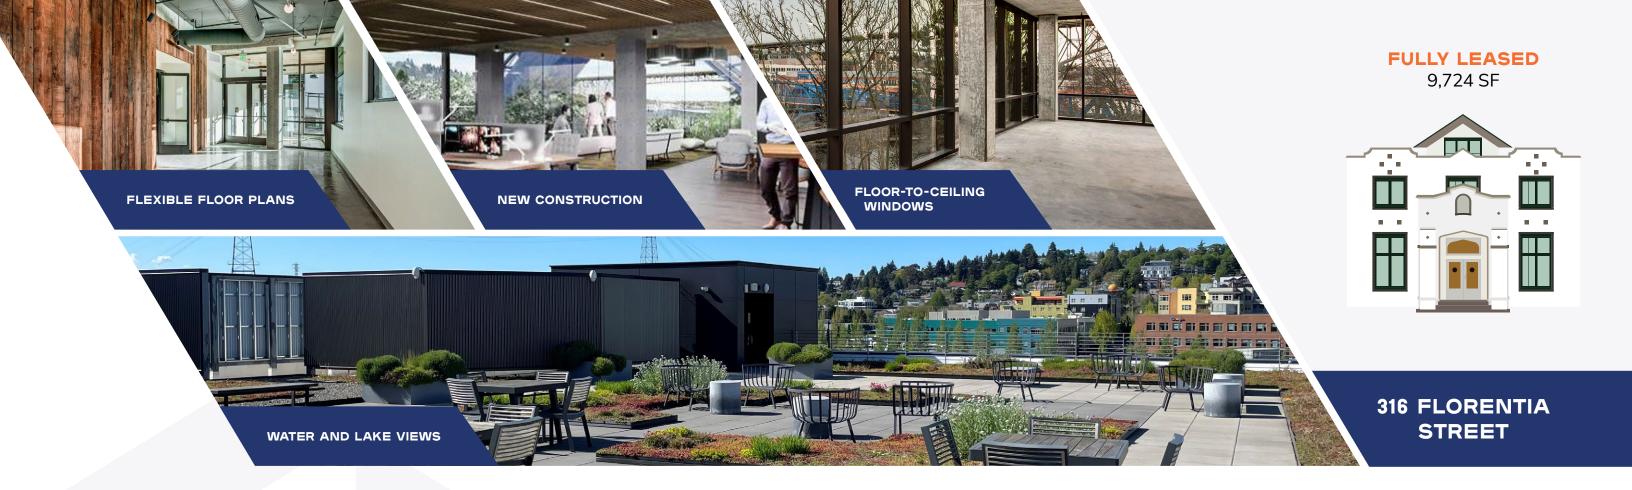

# FREMONT CROSSING

Fremont Crossing is a unique 2-building open-air campus located at the gateway to Seattle's vibrant Fremont neighborhood. It combines a new 4-story, 51,639 SF mixed-use office building by SKB Architects with the renovated 9,724 SF Bleitz Building. The campus offers modern amenities, flexible workspaces, and employee-focused design, featuring views of Lake Union and the Fremont Bridge.

### SPACES FOR COLLABORATION AND RELAXATION

Featuring multiple outdoor areas including courtyards, an open seating area with landscaping, and a massive rooftop terrace with views of the Fremont Bridge and Lake Union.

#### STELLAR VIEWS OF FREMONT CUT

LOCKER ROOMS & SHOWERS

CAMPUS ENVIRONMENT WITH GREENSPACE, COURTYARD AND ROOF DECK

#### 47 SECURE PARKING SPACES, AND BIKE STORAGE

SURROUNDED BY FREMONT RETAIL AMENITIES