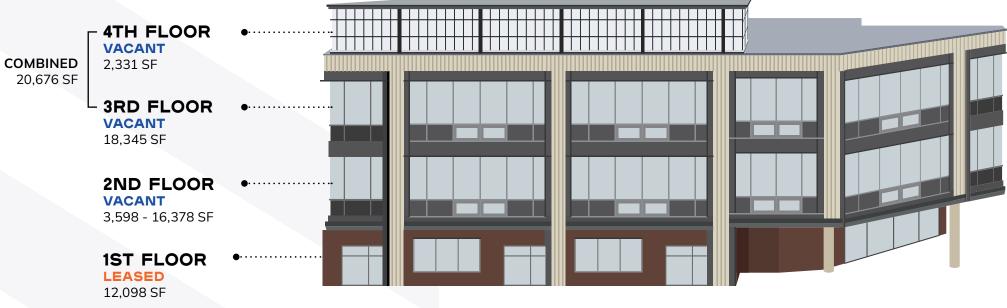

### LET THE SPACE FIT YOUR WORK, **NOT THE OTHER WAY AROUND**

Available suites provide flexibility to accommodate users of various sizes and provide expansion opportunities.

**310 FLORENTIA STREET** 