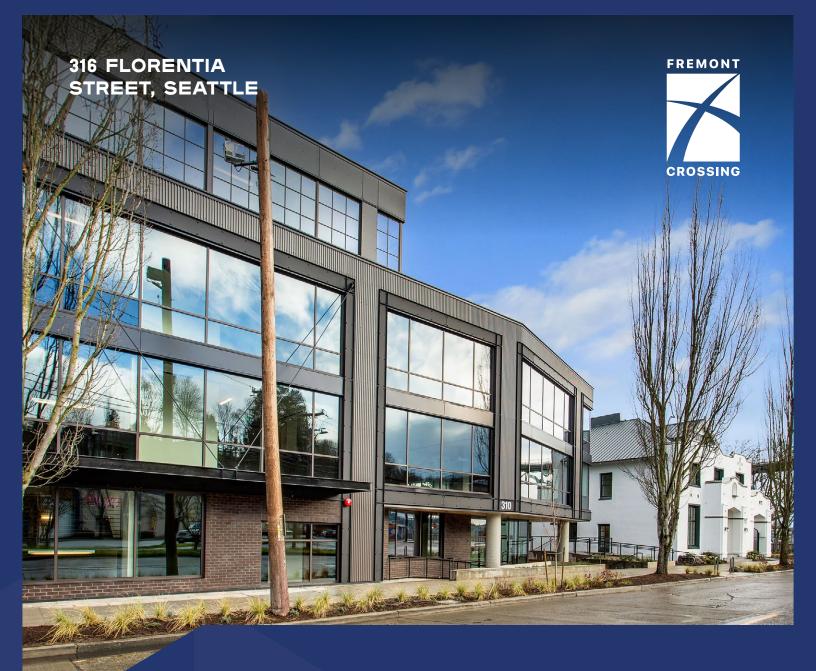

MIXED USE OFFICE SPACE FOR LEASE

## WHERE WORK **MEETS WONDER**

fremontcrossingseattle.com

# FREMONT CROSSING

Fremont Crossing is a unique 2-building open-air campus located at the gateway to Seattle's vibrant Fremont neighborhood. It combines a new 4-story, 51,639 SF mixed-use office building by SKB Architects with the renovated 9,724 SF Bleitz Building. The campus offers modern amenities, flexible workspaces, and employee-focused design, featuring views of Lake Union and the Fremont Bridge.

### LET THE SPACE FIT YOUR WORK, **NOT THE OTHER WAY AROUND**

Available suites provide flexibility to accommodate users of various sizes and provide expansion opportunities.

**310 FLORENTIA STREET** 