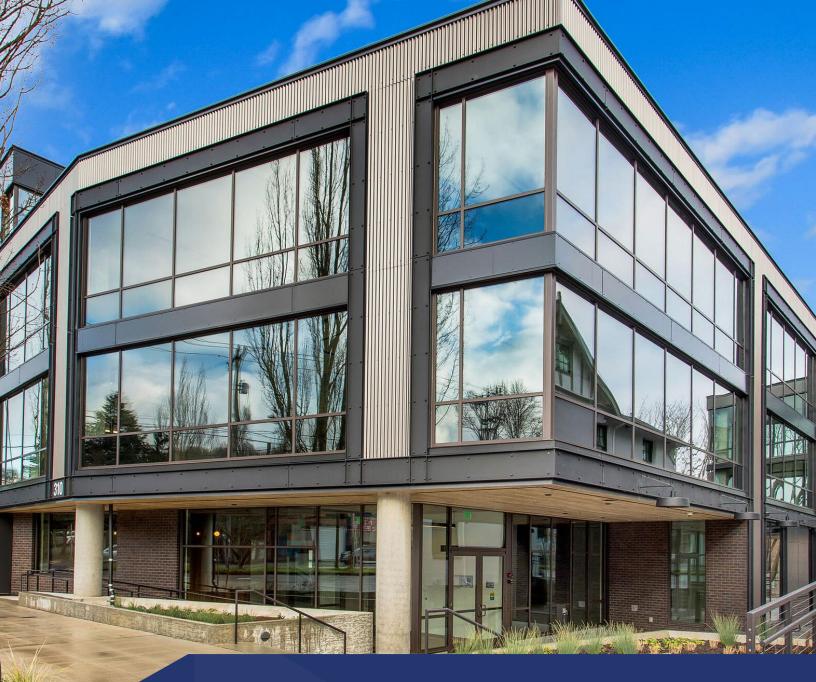

# FREMONT CROSSING

Fremont Crossing is a unique 2-building open-air campus located at the gateway to Seattle's vibrant Fremont neighborhood. It combines a new 4-story, 51,639 SF mixed-use office building by SKB Architects with the renovated 9,724 SF Bleitz Building. The campus offers modern amenities, flexible workspaces, and employee-focused design, featuring views of Lake Union and the Fremont Bridge.

#### 2 BUILDING CAMPUS

New 4-story, 51,639 SF mixed-use office building