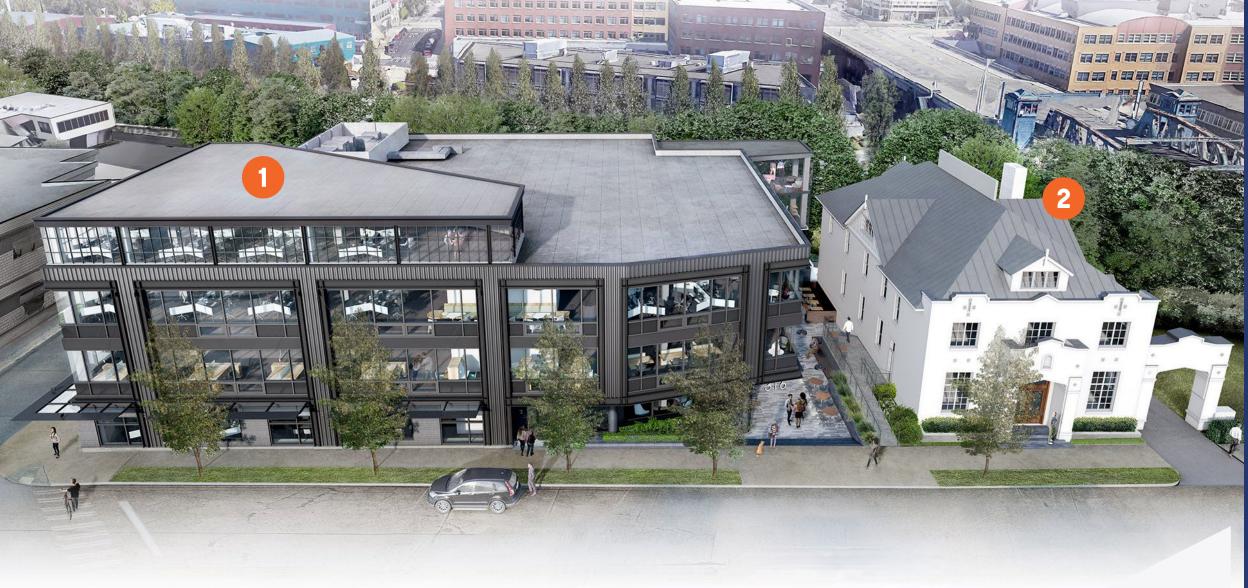

# FREMONT CROSSING

Fremont Crossing is a unique 2-building open-air campus located at the gateway to Seattle's vibrant Fremont neighborhood. It combines a new 4-story, 51,639 SF mixed-use office building by SKB Architects with the renovated 9,724 SF Bleitz Building. The campus offers modern amenities, flexible workspaces, and employee-focused design, featuring views of Lake Union and the Fremont Bridge.

#### 2 BUILDING CAMPUS

New 4-story, 51,639 SF mixed-use office building