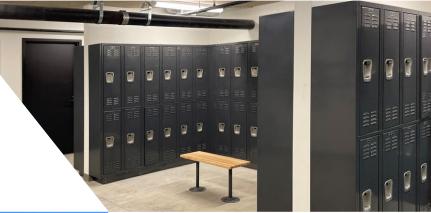

#### STELLAR VIEWS OF FREMONT CUT

LOCKER ROOMS & SHOWERS

CAMPUS ENVIRONMENT WITH GREENSPACE, COURTYARD AND ROOF DECK